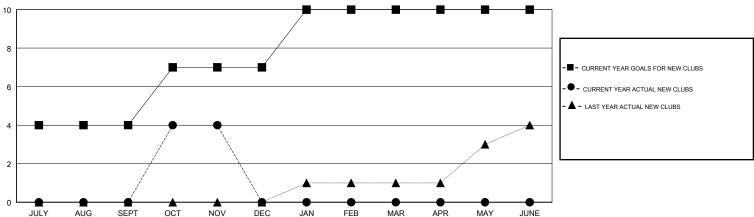

## LOCATION INDIA

**GMT CA** 

| Clubs                 |               |           |               | Members               |                           |                         |                                              |
|-----------------------|---------------|-----------|---------------|-----------------------|---------------------------|-------------------------|----------------------------------------------|
| RESULTS FOR 2017-2018 |               |           |               | RESULTS FOR 2017-2018 |                           |                         |                                              |
| QUARTER               | NEW CLUB GOAL | NEW CLUBS | DROPPED CLUBS | QUARTER               | MEMBER GROWTH NET<br>GOAL | MEMBER GROWTH<br>ACTUAL | DROPPED MEMBERS ACTUAL (including transfers) |
| JULY/AUG/SEPT         | 4             | 0         | 0             | JULY/AUG/SEPT         | 180                       | 148                     | 157                                          |
| OCT/NOV/DEC           | 3             | 4         | 0             | OCT/NOV/DEC           | 140                       | 135                     | 13                                           |
| JAN/FEB/MAR           | 3             | 0         | 0             | JAN/FEB/MAR           | 135                       | 0                       | 0                                            |
| APR/MAY/JUNE          | 0             | 0         | 0             | APR/MAY/JUNE          | 25                        | 0                       | 0                                            |