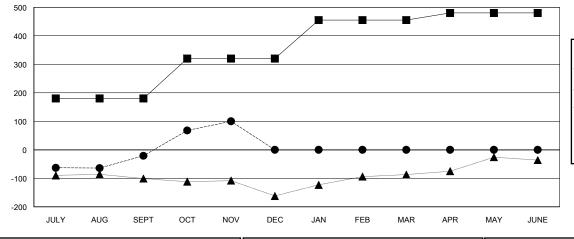

## LOCATION INDIA

**GMT CA** 

| Clubs                 |               |           |               | Members               |                           |                         |                                              |
|-----------------------|---------------|-----------|---------------|-----------------------|---------------------------|-------------------------|----------------------------------------------|
| RESULTS FOR 2017-2018 |               |           |               | RESULTS FOR 2017-2018 |                           |                         |                                              |
| QUARTER               | NEW CLUB GOAL | NEW CLUBS | DROPPED CLUBS | QUARTER               | MEMBER GROWTH NET<br>GOAL | MEMBER GROWTH<br>ACTUAL | DROPPED MEMBERS ACTUAL (including transfers) |
| JULY/AUG/SEPT         | 4             | 0         | 0             | JULY/AUG/SEPT         | 180                       | 148                     | 157                                          |
| OCT/NOV/DEC           | 3             | 4         | 0             | OCT/NOV/DEC           | 140                       | 135                     | 13                                           |
| JAN/FEB/MAR           | 3             | 0         | 0             | JAN/FEB/MAR           | 135                       | 0                       | 0                                            |
| APR/MAY/JUNE          | 0             | 0         | 0             | APR/MAY/JUNE          | 25                        | 0                       | 0                                            |

## GOALS AND ACTUAL MEMBERS CUMULATIVE

| <b>-</b> | MEMBER GROWTH NET GOAL |
|----------|------------------------|
| •-       | MEMBER GROWTH ACTUAL   |

- A - LAST YEAR MEMBERSHIP ACTUAL

| DROPPED CLUBS: 0 |     |
|------------------|-----|
| DROPPED MEMBERS  |     |
| DECEASED         | 9   |
| CLUB CANCELLED   | 0   |
| OTHER            | 161 |
| TOTAL            | 170 |